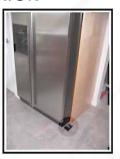

## FREEZE DETECTION

BATH TUB / HOT TUB

TOILET

REFRIGERATOR

SUGGESTED USES

SINK

**SUMP PUMP** 

WATER HEATER