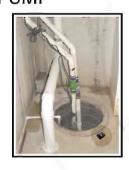

## FREEZE DETECTION

BATH TUB / HOT TUB

TOILET

REFRIGERATOR

SUGGESTED USES

SINK

**SUMP PUMP** 

WATER HEATER