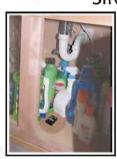

## FREEZE DETECTION

BATH TUB / HOT TUB

TOILET

REFRIGERATOR

SUGGESTED USES

SINK

**SUMP PUMP** 

WATER HEATER