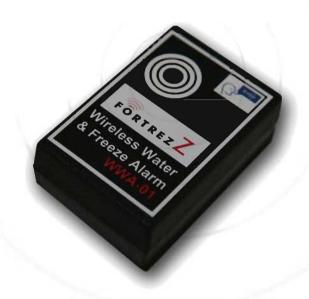

## Wireless Water and Freeze Alarm (WWA-01)

The Wireless Water and Freeze Alarm WWA-01 will provide you with peace of mind and protection you expect from a quality product. Water damages are caused by leaking pipes, corroded water heaters, water storage tanks, refrigerator drip pans, bathroom, kitchen and laundry room fixtures etc. The Wireless water and Freeze Alarm is a Z-Wave™ enabled device and is fully compatible with any Z-Wave™ enabled network. Inclusion of WWA-01 into a Z-Wave™ network allows remote status monitoring and alerts when the detector is triggered. Other Z-Wave™ nodes in the system also act as repeaters if they support that function.

## Wireless Water and Freeze Alarm (WWA-01)