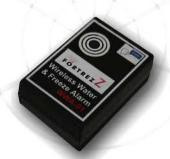

## Wireless Water and Freeze Alarm (WWA-01)

The Wireless Water and Freeze Alarm WWA-01 will provide you with peace of mind and protection you expect from a quality product. Water damages are caused by leaking pipes, corroded water heaters, water storage tanks, refrigerator drip pans, bathroom, kitchen and laundry room fixtures etc. The Wireless water and Freeze Alarm is a Z-Wave™ enabled device and is fully compatible with any Z-Wave™ enabled network. Inclusion of WWA-01 into a Z-Wave™ network allows remote status monitoring and alerts when the detector is triggered. Other Z-Wave™ nodes in the system also act as repeaters if they support that function.

## Wireless Water and Freeze Alarm (WWA-01)